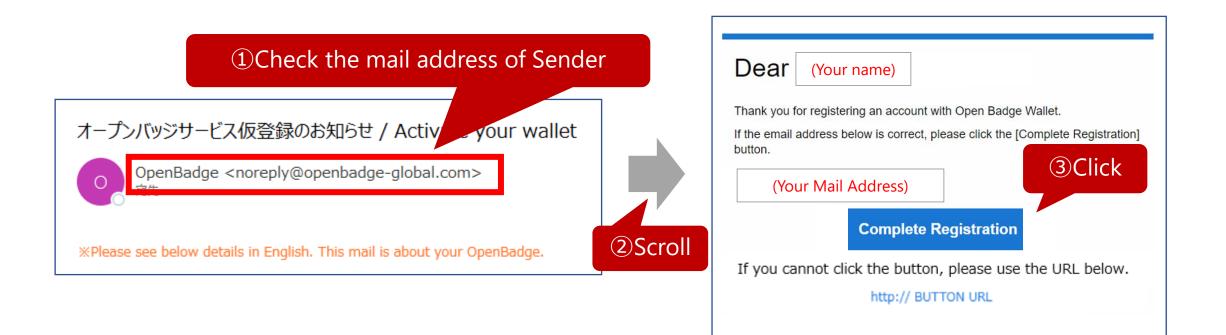

# STEP3

Create your Account (authentication) **%First time only** 

If Sender is "OpenBadge", this mail is not junk. Please keep this mail for your open badge !