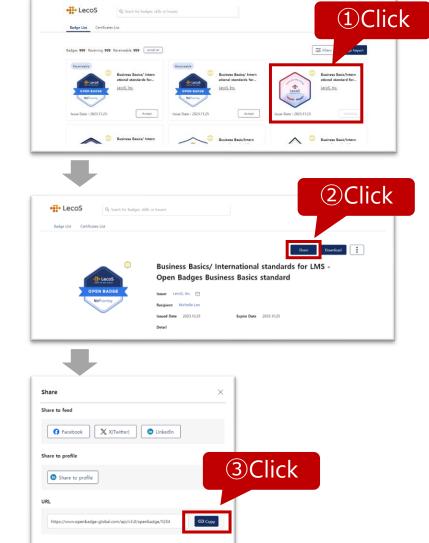

### Application example (1) : E-mail signature - Before embedding the badge in your email signature

Log into your LecoS account and select the badge you'd like to share.

#### 2. How to copy URL