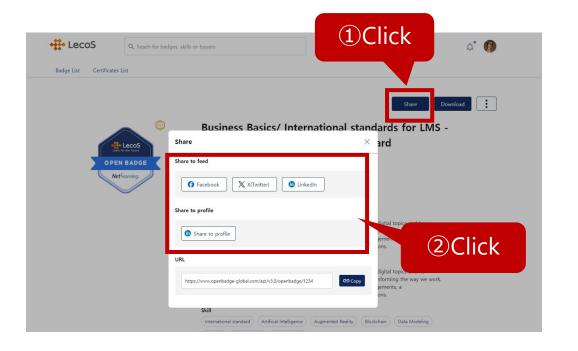

Share your collection of badges with clients, friends, or employers on Social Media with one link.