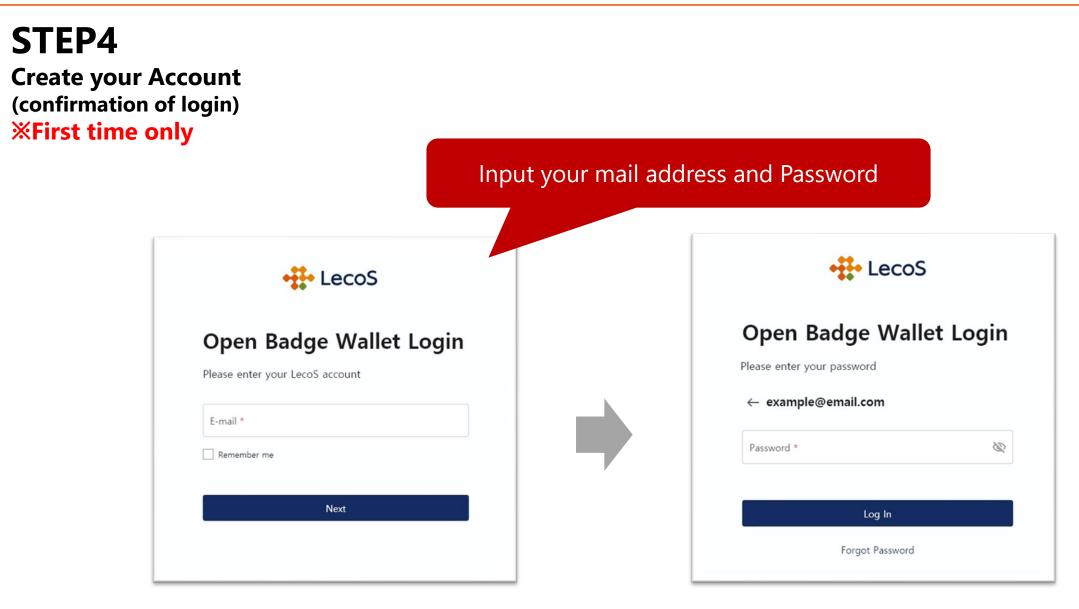

# STEP2

Create your Account (registration) **%First time only** 

#### Read and agree to the Terms of Use, and click

If you already have a LecoS account, Login here

Account Registration