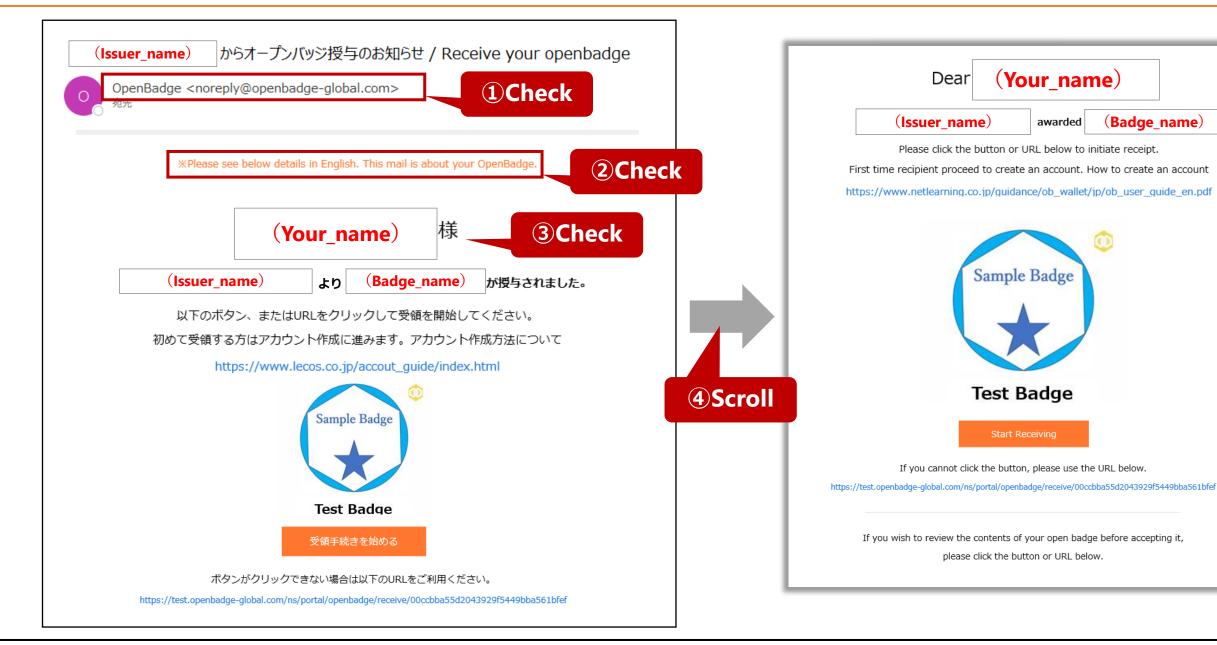

#### How to check the mail about your open badge

Copyright© LecoS, Inc. All Rights Reserved.

(Badge\_name)

How to create a LecoS account and download badges [Step 1/5]

# STEP5

2nd notification mail (issuance of badge)

If Sender is "OpenBadge", this mail is not junk. Please keep this mail for your open badge !

An Open Badge has been issued from (Issuer name) (1) Check the mail address of Sender The purpose of this email is to inform you about the awarding of the open badge from (Badge name) (Issuer\_name) からオープンバッジ発表で完了のお知らせ / Check your wallet Sample Badge OpenBadge <noreply@openbadge-global.com> %Please see below details in English. This mail is about your OpenBadge. <sup>(2)</sup>Scroll Test Badge How to check your open badge Click on the button or URL below to log in to the Open Badge Wallet. ou have not created an Open Badge Wallet account, the Create Account screen will appear. Please enter your name and password to register an account. After setting up your account, you will be able to see the open badge that has been (3)Click