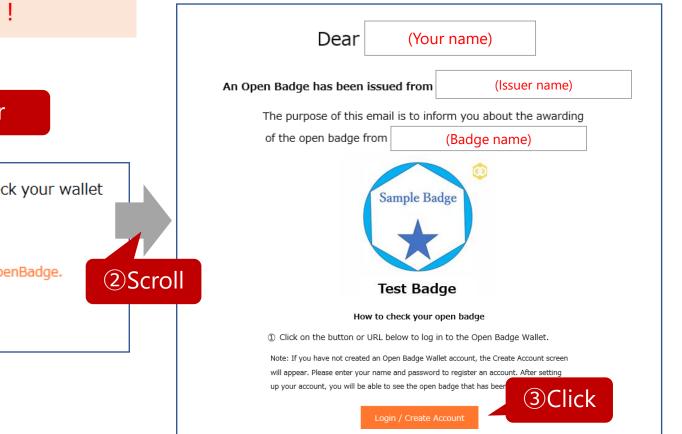

# STEP5

2nd notification mail (issuance of badge)

If Sender is "OpenBadge", this mail is not junk. Please keep this mail for your open badge !

An Open Badge has been issued from (Issuer name) (1) Check the mail address of Sender The purpose of this email is to inform you about the awarding of the open badge from (Badge name) (Issuer\_name) からオープンバッジ発表で完了のお知らせ / Check your wallet Sample Badge OpenBadge <noreply@openbadge-global.com> %Please see below details in English. This mail is about your OpenBadge. <sup>(2)</sup>Scroll Test Badge How to check your open badge Click on the button or URL below to log in to the Open Badge Wallet. ou have not created an Open Badge Wallet account, the Create Account screen will appear. Please enter your name and password to register an account. After setting up your account, you will be able to see the open badge that has been (3)Click

A few hours to a day later, Subject: You will receive an email notifying you that your open badge has been issued. Please follow the email to confirm the completion of the receipt.