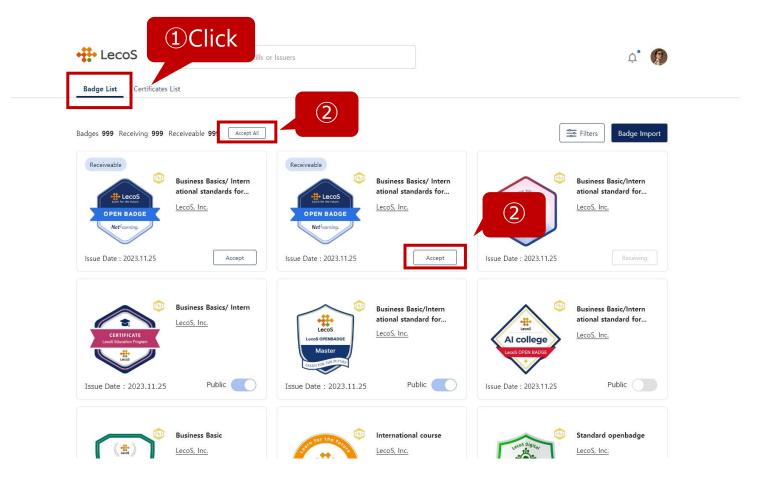

## **Option2:Badge received in your LecoS account**

You can check and receive unclaimed badges, after you log into your LecoS account.

①Click the Badge List.

②Click "Accept All" to receive all your unaccepted badges.
You can also receive each badge by clicking the "Accept" button for the badges you'd like to receive.