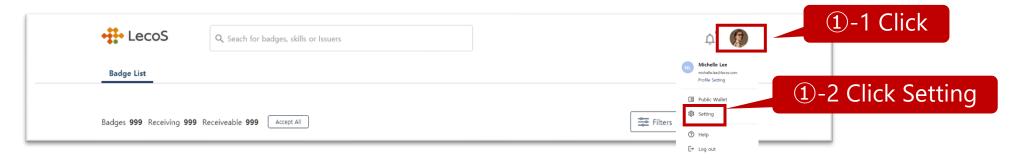

### **Option 1: Adding an additional email address**

LecoS allows you to add multiple email addresses to your account from the Profile screen. Adding additional email addresses to an account enables users to collect badges awarded to different email addresses (e.g., school, work, volunteer), all in one LecoS account.

①In your LecoS account, select the profile icon in the upper right of the top navigation bar, then select Setting from the dropdown menu.

②Click the Add email button. A pop up will appear allowing you to enter a secondary email address.

| 🕼 Account Setting                                          | E-mail Address                                     |           | Add e-mail                                |
|------------------------------------------------------------|----------------------------------------------------|-----------|-------------------------------------------|
| <ul> <li>Change Password</li> <li>Notifications</li> </ul> | Validated<br>example@lecos.com                     | S Primary | Please enter the email you'd like to add. |
| 2 Profile                                                  | Validated<br>example@gmail.com                     | :         | example@lecos.com                         |
|                                                            | Unvalidated<br>example@hotmail.com<br>+ Add e-mail | Click     | Cancel Add 2-2 secondary<br>email address |