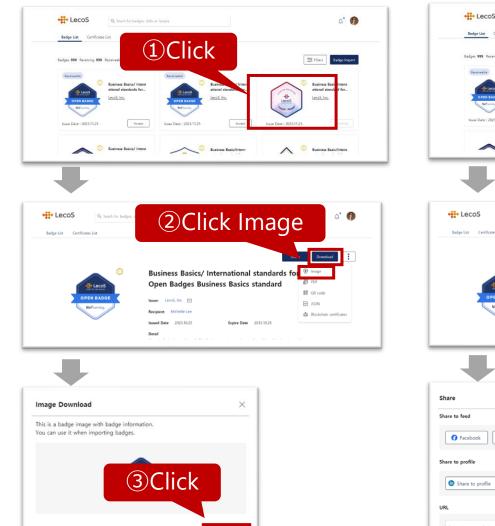

### Application example (1) : E-mail signature - Before embedding the badge in your email signature

Log into your LecoS account and select the badge you'd like to share.

#### 1. How to download Image

#### 2. How to copy URL