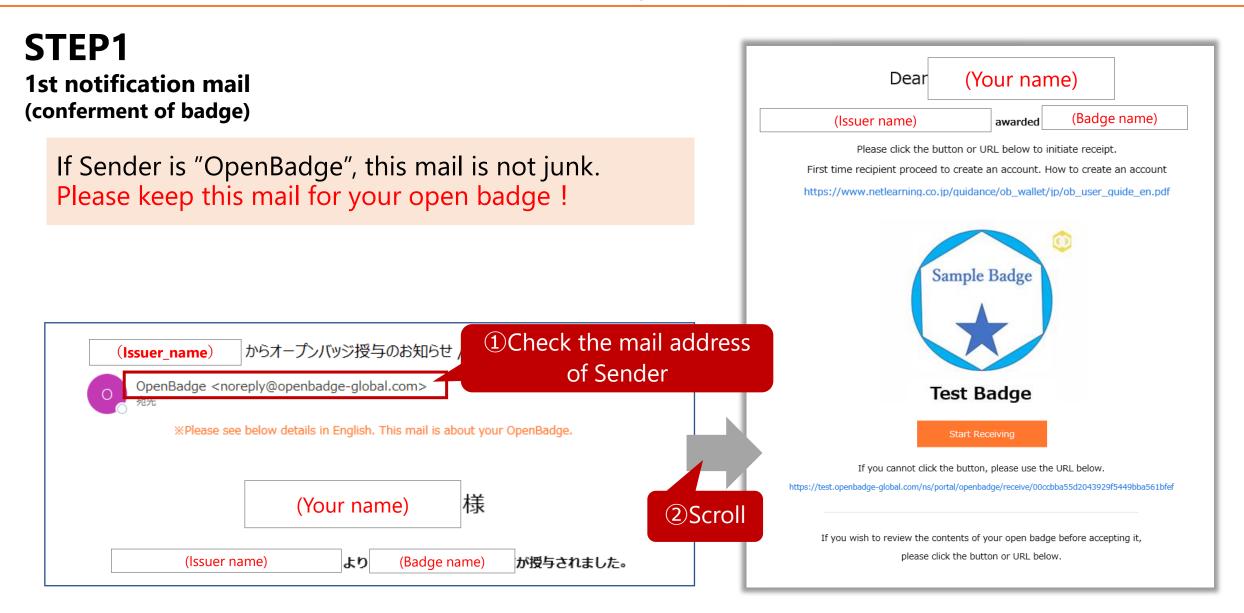

# STEP3

Create your Account (authentication) **%First time only** 

If Sender is "OpenBadge", this mail is not junk. Please keep this mail for your open badge !

# STEP5

2nd notification mail (issuance of badge)

If Sender is "OpenBadge", this mail is not junk. Please keep this mail for your open badge !

An Open Badge has been issued from (Issuer name) (1) Check the mail address of Sender The purpose of this email is to inform you about the awarding of the open badge from (Badge name) (Issuer\_name) からオープンバッジ発表で完了のお知らせ / Check your wallet Sample Badge OpenBadge <noreply@openbadge-global.com> %Please see below details in English. This mail is about your OpenBadge. <sup>(2)</sup>Scroll Test Badge How to check your open badge Click on the button or URL below to log in to the Open Badge Wallet. ou have not created an Open Badge Wallet account, the Create Account screen will appear. Please enter your name and password to register an account. After setting up your account, you will be able to see the open badge that has been (3)Click